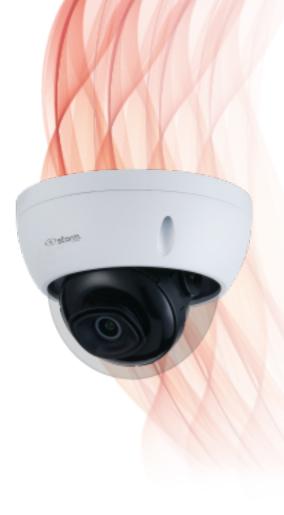

### 4K ULTRA-HD H265 Fixed Dome Camera

- 8MP, 1/2.7" CMOS image sensor, low illuminance
- WDR (120dB), Day/Night(ICR), 3DNR, AWB, AGC, BLC
- H.265 codec, high compression rate, ultra-low bit rate
- Built-in IR LED, max IR distance: 30 m
- Intelligent detection: Intrusion, tripwire

### 4K ULTRA-HD H265 Fixed Dome Camera

### 4K ULTRA-HD H265 Fixed Dome Camera

| Intelligent Functions |                                                                                                                                                                                                                                                                      |  |  |  |
|-----------------------|----------------------------------------------------------------------------------------------------------------------------------------------------------------------------------------------------------------------------------------------------------------------|--|--|--|
| Smart Functions       | Tripwire, Intrusion                                                                                                                                                                                                                                                  |  |  |  |
| Alarm                 |                                                                                                                                                                                                                                                                      |  |  |  |
| Alarms Event          | No SD card; SD card full; SD card error; network disconnection; IP conflict;<br>motion detection; video tampering; tripwire; intrusion; illegal access;<br>voltage detection; safety exception                                                                       |  |  |  |
| Network               |                                                                                                                                                                                                                                                                      |  |  |  |
| Ethernet              | RJ-45 (10/100 Base-T)                                                                                                                                                                                                                                                |  |  |  |
| SDK and API           | Yes                                                                                                                                                                                                                                                                  |  |  |  |
| Cyber Security        | Video encryption; firmware encryption; configuration encryption; Digest;<br>WSSE; account lockout; security logs; IP/MAC filtering; generation and im-<br>porting of X.509 certification; syslog; HTTPS; 802.1x; trusted boot; trusted<br>execution; trusted upgrade |  |  |  |
| Storage               | FTP; SFTP; Micro SD Card up to 256GB; NAS                                                                                                                                                                                                                            |  |  |  |
| Management Software   | STORM, STORM+, ARKIV                                                                                                                                                                                                                                                 |  |  |  |
| Protocol              | IPv4; IPv6; HTTP; TCP; UDP; ARP; RTP ; RTSP; RTCP; RTMP; SMTP; FTP; SFTP;<br>DHCP; DNS; DDNS; QoS; UPnP; NTP; Multicast; ICMP; IGMP; NFS; PPPoE;<br>Bonjour                                                                                                          |  |  |  |
| Compatibility         | CGI; P2P; Milestone; Genetec                                                                                                                                                                                                                                         |  |  |  |
| Maximum User Access   | 20                                                                                                                                                                                                                                                                   |  |  |  |
| Smart Phone           | iOS, Android                                                                                                                                                                                                                                                         |  |  |  |
| General               |                                                                                                                                                                                                                                                                      |  |  |  |
| Power Supply          | 12V DC/PoE (802.3af)                                                                                                                                                                                                                                                 |  |  |  |
| Power Consumption     | Less than 6.2W                                                                                                                                                                                                                                                       |  |  |  |
| Working Environment   | -40°C to +60°C (-40°F to +140°F); Less than 95% RH                                                                                                                                                                                                                   |  |  |  |
| Protection            | IP67, IK10                                                                                                                                                                                                                                                           |  |  |  |
| Dimensions            | 81 mm × Φ109.9 mm (3.19" × Φ4.33")                                                                                                                                                                                                                                   |  |  |  |
| Weight                | 1.08 lbs (0.491kg)                                                                                                                                                                                                                                                   |  |  |  |