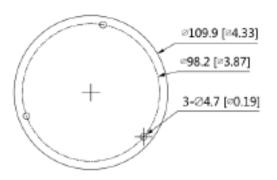

### 4K ULTRA-HD H265 Fixed Dome Camera

| Intelligent Functions |                                                                                                                                                                                                                                                                      |  |  |  |
|-----------------------|----------------------------------------------------------------------------------------------------------------------------------------------------------------------------------------------------------------------------------------------------------------------|--|--|--|
| Smart Functions       | Tripwire, Intrusion                                                                                                                                                                                                                                                  |  |  |  |
| Alarm                 |                                                                                                                                                                                                                                                                      |  |  |  |
| Alarms Event          | No SD card; SD card full; SD card error; network disconnection; IP conflict;<br>motion detection; video tampering; tripwire; intrusion; illegal access;<br>voltage detection; safety exception                                                                       |  |  |  |
| Network               |                                                                                                                                                                                                                                                                      |  |  |  |
| Ethernet              | RJ-45 (10/100 Base-T)                                                                                                                                                                                                                                                |  |  |  |
| SDK and API           | Yes                                                                                                                                                                                                                                                                  |  |  |  |
| Cyber Security        | Video encryption; firmware encryption; configuration encryption; Digest;<br>WSSE; account lockout; security logs; IP/MAC filtering; generation and im-<br>porting of X.509 certification; syslog; HTTPS; 802.1x; trusted boot; trusted<br>execution; trusted upgrade |  |  |  |
| Storage               | FTP; SFTP; Micro SD Card up to 256GB; NAS                                                                                                                                                                                                                            |  |  |  |
| Management Software   | STORM, STORM+, ARKIV                                                                                                                                                                                                                                                 |  |  |  |
| Protocol              | IPv4; IPv6; HTTP; TCP; UDP; ARP; RTP ; RTSP; RTCP; RTMP; SMTP; FTP; SFTP;<br>DHCP; DNS; DDNS; QoS; UPnP; NTP; Multicast; ICMP; IGMP; NFS; PPPoE;<br>Bonjour                                                                                                          |  |  |  |
| Compatibility         | CGI; P2P; Milestone; Genetec                                                                                                                                                                                                                                         |  |  |  |
| Maximum User Access   | 20                                                                                                                                                                                                                                                                   |  |  |  |
| Smart Phone           | iOS, Android                                                                                                                                                                                                                                                         |  |  |  |
| General               |                                                                                                                                                                                                                                                                      |  |  |  |
| Power Supply          | 12V DC/PoE (802.3af)                                                                                                                                                                                                                                                 |  |  |  |
| Power Consumption     | Less than 6.2W                                                                                                                                                                                                                                                       |  |  |  |
| Working Environment   | -40°C to +60°C (-40°F to +140°F); Less than 95% RH                                                                                                                                                                                                                   |  |  |  |
| Protection            | IP67, IK10                                                                                                                                                                                                                                                           |  |  |  |
| Dimensions            | 81 mm × Φ109.9 mm (3.19" × Φ4.33")                                                                                                                                                                                                                                   |  |  |  |
| Weight                | 1.08 lbs (0.491kg)                                                                                                                                                                                                                                                   |  |  |  |