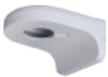

#### INSX136 Junction Box

INSX200W Rain Cover

INSX203 Wall Mount

INSX152 Pole Mount

VUSD256G Micro SD Card

12

| Junction Mount    | Wall Mount             | Wall Mount | Pole Mount           |
|-------------------|------------------------|------------|----------------------|
| INSX136           | INSX200W + INSX136     | INSX203    | INSX203 + INSX152    |
|                   |                        |            |                      |
| Ceiling Mount     |                        |            |                      |
| NSX106 + INSX220C |                        |            |                      |
| 1) to - 1         | 0                      | 0          | 3                    |
|                   | INSX106<br>Mount Adapt |            | SX220C<br>ling Mount |