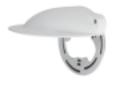

#### INSX136 Junction Box

INSX200W Rain Cover

INSX203 Wall Mount

INSX152 Pole Mount

VUSD256G Micro SD Card

12

| Junction Mount    | Wall Mount             | Wall Mount | Pole Mount           |
|-------------------|------------------------|------------|----------------------|
| INSX136           | INSX200W + INSX136     | INSX203    | INSX203 + INSX152    |
|                   |                        |            |                      |
| Ceiling Mount     |                        |            |                      |
| NSX106 + INSX220C |                        |            |                      |
| 1) to - 1         | 0                      | 0          | 3                    |
|                   | INSX106<br>Mount Adapt |            | SX220C<br>ling Mount |