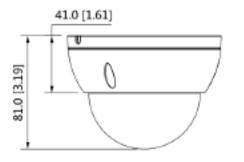

### 4K ULTRA-HD H265 Fixed Dome Camera

| Intelligent Functions |                                                                                                                                                                                                                                                                      |  |  |  |
|-----------------------|----------------------------------------------------------------------------------------------------------------------------------------------------------------------------------------------------------------------------------------------------------------------|--|--|--|
| Smart Functions       | Tripwire, Intrusion                                                                                                                                                                                                                                                  |  |  |  |
| Alarm                 |                                                                                                                                                                                                                                                                      |  |  |  |
| Alarms Event          | No SD card; SD card full; SD card error; network disconnection; IP conflict;<br>motion detection; video tampering; tripwire; intrusion; illegal access;<br>voltage detection; safety exception                                                                       |  |  |  |
| Network               |                                                                                                                                                                                                                                                                      |  |  |  |
| Ethernet              | RJ-45 (10/100 Base-T)                                                                                                                                                                                                                                                |  |  |  |
| SDK and API           | Yes                                                                                                                                                                                                                                                                  |  |  |  |
| Cyber Security        | Video encryption; firmware encryption; configuration encryption; Digest;<br>WSSE; account lockout; security logs; IP/MAC filtering; generation and im-<br>porting of X.509 certification; syslog; HTTPS; 802.1x; trusted boot; trusted<br>execution; trusted upgrade |  |  |  |
| Storage               | FTP; SFTP; Micro SD Card up to 256GB; NAS                                                                                                                                                                                                                            |  |  |  |
| Management Software   | STORM, STORM+, ARKIV                                                                                                                                                                                                                                                 |  |  |  |
| Protocol              | IPv4; IPv6; HTTP; TCP; UDP; ARP; RTP ; RTSP; RTCP; RTMP; SMTP; FTP; SFTP;<br>DHCP; DNS; DDNS; QoS; UPnP; NTP; Multicast; ICMP; IGMP; NFS; PPPoE;<br>Bonjour                                                                                                          |  |  |  |
| Compatibility         | CGI; P2P; Milestone; Genetec                                                                                                                                                                                                                                         |  |  |  |
| Maximum User Access   | 20                                                                                                                                                                                                                                                                   |  |  |  |
| Smart Phone           | iOS, Android                                                                                                                                                                                                                                                         |  |  |  |
| General               |                                                                                                                                                                                                                                                                      |  |  |  |
| Power Supply          | 12V DC/PoE (802.3af)                                                                                                                                                                                                                                                 |  |  |  |
| Power Consumption     | Less than 6.2W                                                                                                                                                                                                                                                       |  |  |  |
| Working Environment   | -40°C to +60°C (-40°F to +140°F); Less than 95% RH                                                                                                                                                                                                                   |  |  |  |
| Protection            | IP67, IK10                                                                                                                                                                                                                                                           |  |  |  |
| Dimensions            | 81 mm × Φ109.9 mm (3.19" × Φ4.33")                                                                                                                                                                                                                                   |  |  |  |
| Weight                | 1.08 lbs (0.491kg)                                                                                                                                                                                                                                                   |  |  |  |