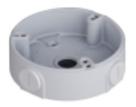

#### INSX136 Junction Box

INSX200W Rain Cover

INSX203 Wall Mount

INSX152 Pole Mount

VUSD256G Micro SD Card

12

| Junction Mount    | Wall Mount             | Wall Mount | Pole Mount           |
|-------------------|------------------------|------------|----------------------|
| INSX136           | INSX200W + INSX136     | INSX203    | INSX203 + INSX152    |
|                   |                        |            |                      |
| Ceiling Mount     |                        |            |                      |
| NSX106 + INSX220C |                        |            |                      |
| 1) to - 1         | 0                      | 0          | 3                    |
|                   | INSX106<br>Mount Adapt |            | SX220C<br>ling Mount |